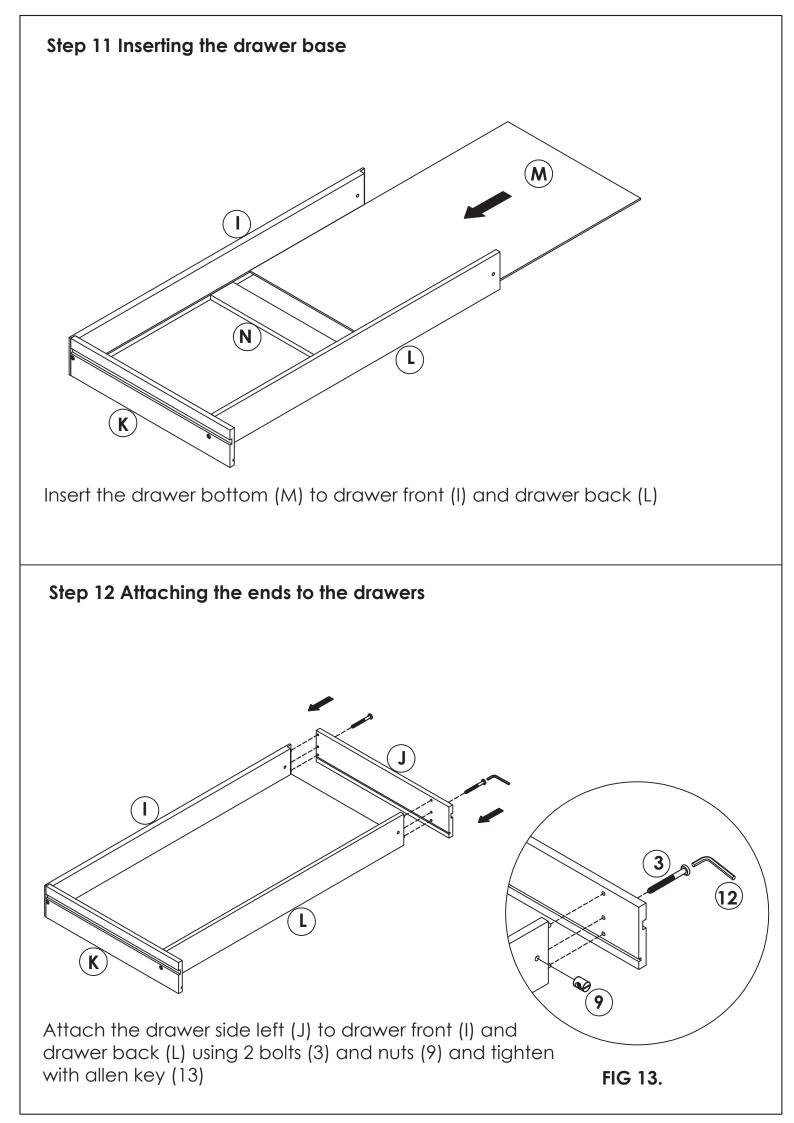

| Η | Support Rail       | 2pcs |
|---|--------------------|------|
|   | Drawer Front       | 1pc  |
| J | Drawer Side Left   | 1pc  |
| Κ | Drawer Side Right  | 1pc  |
| L | Drawer Back        | 1pc  |
| Μ | Drawer Bottom      | 1pc  |
| Ν | Drawer Bottom Rail | 1pc  |