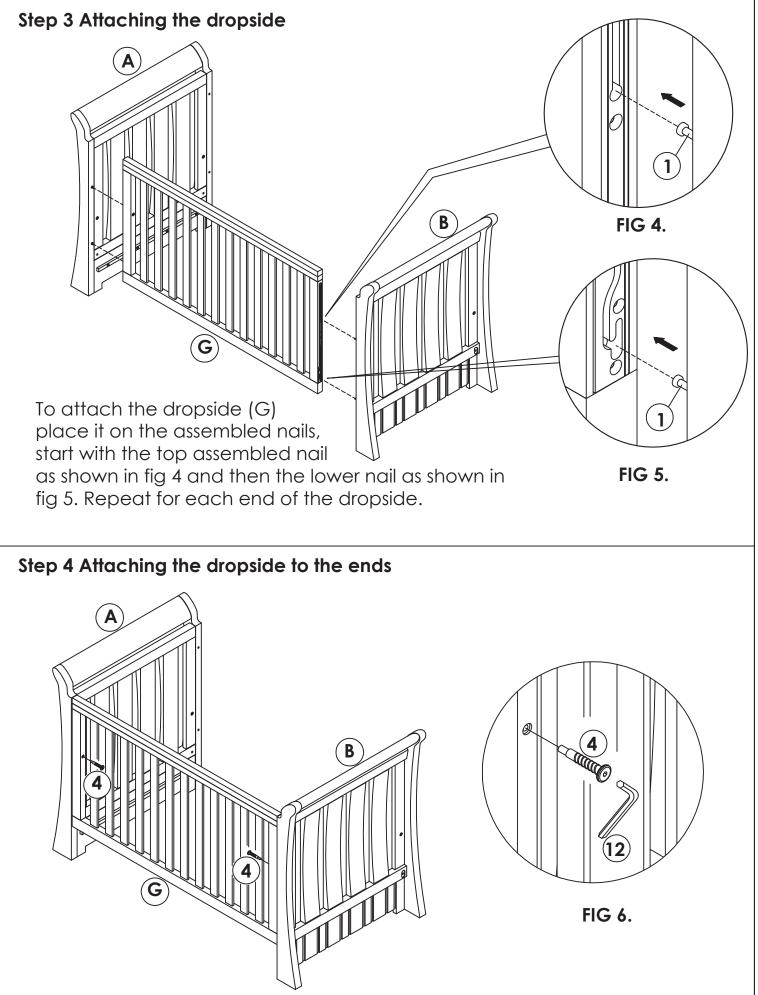

Attach the front top cap (F) to dropside (G) using 4pcs bolts (6) with allen key (12) as shown in fig 3.

Screw in the bolts (4) into the dropside and tighten with the allen key (12) as shown in fig 6.