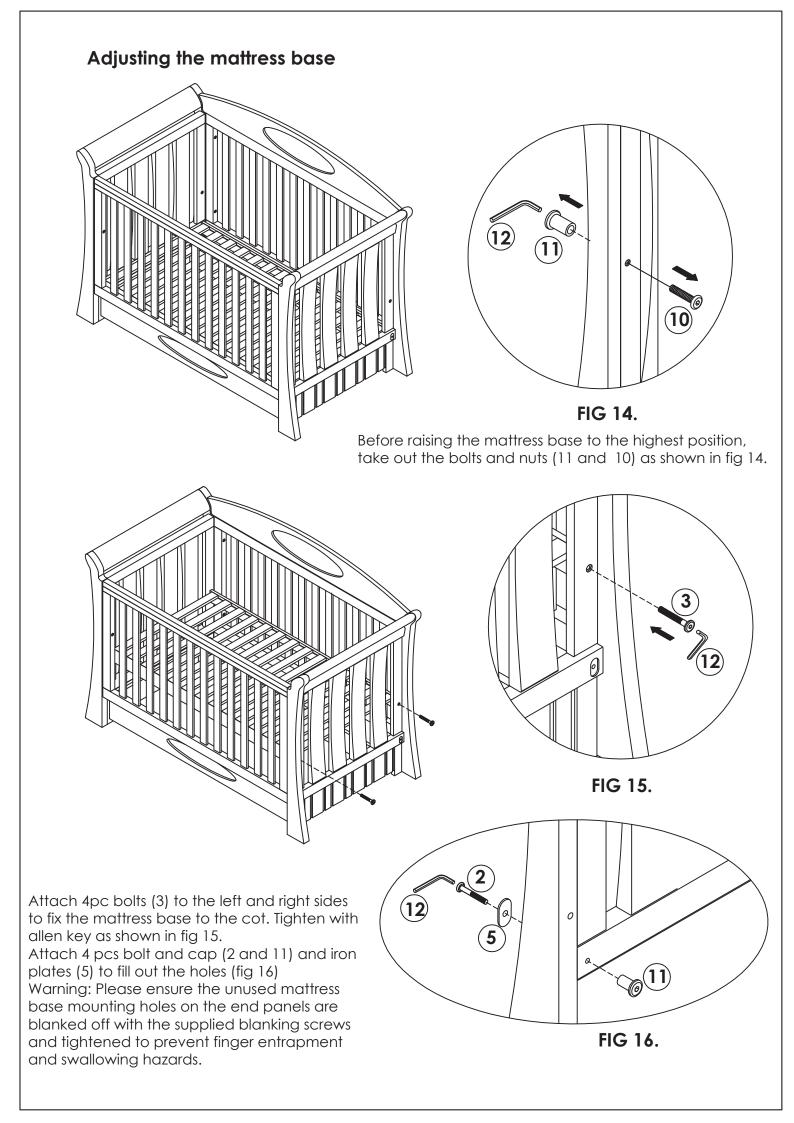

Attach the front top cap (F) to dropside (G) using 4pcs bolts (6) with allen key (12) as shown in fig 3.

Screw in the bolts (4) into the dropside and tighten with the allen key (12) as shown in fig 6.