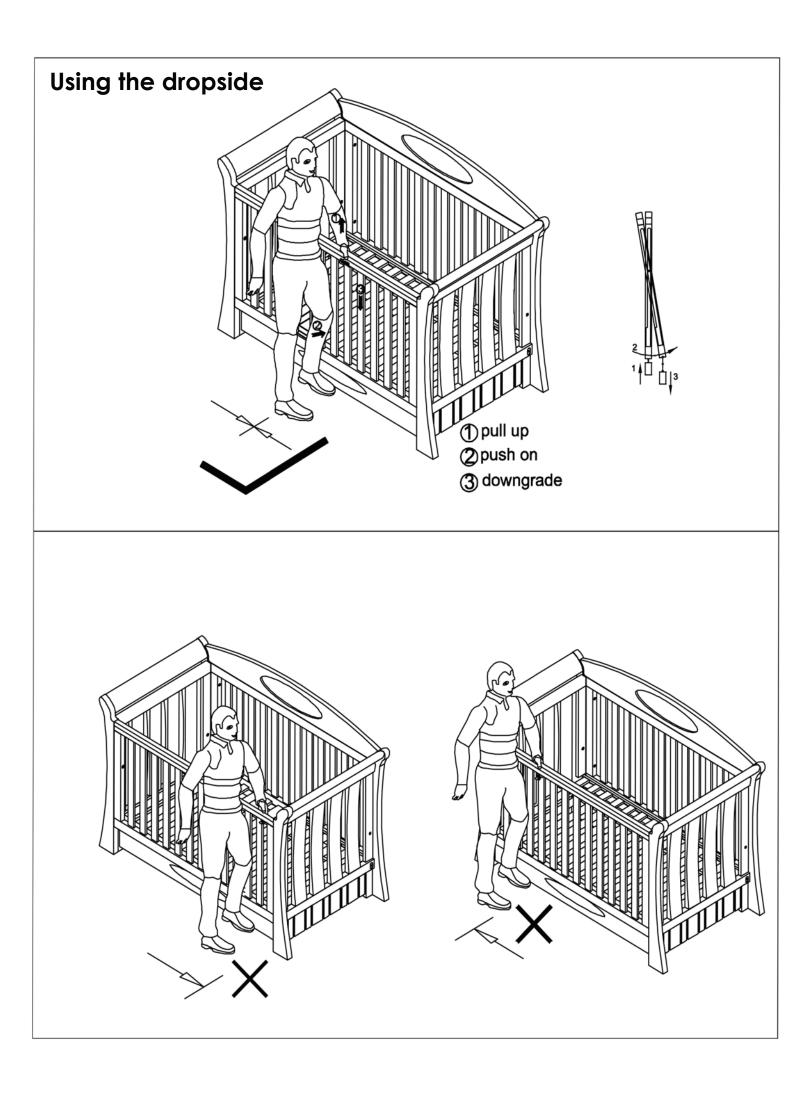

WARNING TO PREVENT FALLS, THE MATTRESS BASE OF THIS COT SHOULD BE ADJUSTED TO THE LOWEST POSITION BEFORE THE CHILD CAN SIT UP.

The manufacturers assembly instructions must be followed in detail to ensure all the safety features of the cot are not compromised.