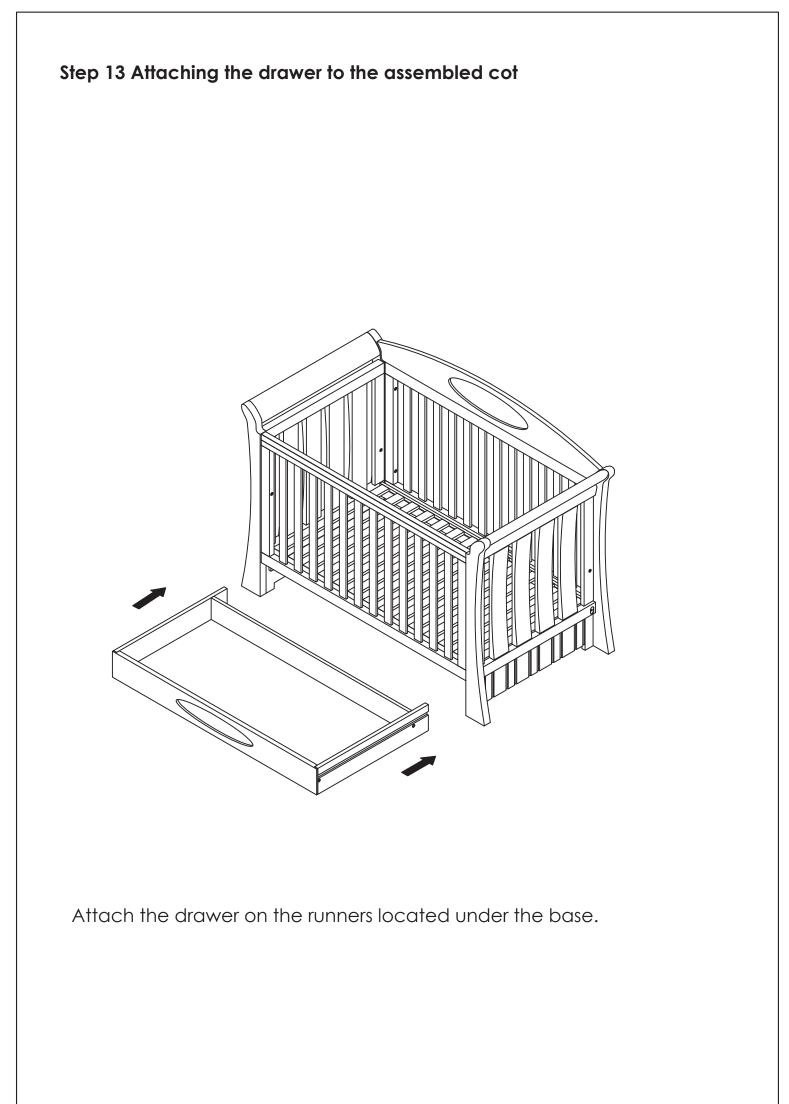

NG: TO PREVENT FALLS, THE MAXIMUM MATTRESS THICKNESS SHOULD NOT EXCEED 130mm.







| А | Left End      | 1pc |
|---|---------------|-----|
| В | Right End     | 1pc |
| С | Back Top Cap  | 1pc |
| D | Fixed Side    | 1pc |
| Е | Mattress Base | 1pc |
| F | Front Top Cap | 1pc |
| G | Drop Side     | 1pc |

| Η | Support Rail       | 2pcs |
|---|--------------------|------|
|   | Drawer Front       | 1pc  |
| J | Drawer Side Left   | 1pc  |
| Κ | Drawer Side Right  | 1pc  |
| L | Drawer Back        | 1pc  |
| Μ | Drawer Bottom      | 1pc  |
| Ν | Drawer Bottom Rail | 1pc  |





Attach the front top cap (F) to dropside (G) using 4pcs bolts (6) with allen key (12) as shown in fig 3.



Screw in the bolts (4) into the dropside and tighten with the allen key (12) as shown in fig 6.





















## **CARE AND MAINTENANCE**

ALL LOVE N CARE PRODUCTS HAVE ONE YEAR WARRANTY FROM THE DATE OF PURCHASE.

IT IS RECOMMENDED TO REGULARLY INSPECT AND MAINTAIN MOVEMENT OF LOCKING DEVICES AND SECURITY OF ESSENTIAL COMPONENTS. REGULARLY CHECK ALL PARTS FOR WEAR AND TEAR.

YOUR FURNITURE MAY BE CLEANED BY WIPING WITH A DAMP CLOTH AND DRYING WITH A SOFT CLEAN CLOTH. DO NOT USE ABRASIVES, BLEACH, ALCOHOL OR AMMONIA-BASED HOUSEHOLD POLISHES. TAKE CARE WHEN HANDLING OR MOVING THE FURNITURE. CARELESS HANDLING MAY CAUSE DAMAGE.

CHECK THE COTS SCREWS AND LOCKS TO MAKE SURE THEY ARE ALL KEPT IN GOOD WORKING ORDER.

IF ANY OF THE PARTS ARE MISSING OR BROKEN YOU SHOULD CONTACT THE MANUFACTURER AND DISCONTINUE USING THE COT UNTIL THEY ARE REPLACED.

## WARRANTY AGAINST DEFECTS.

All Love n ca