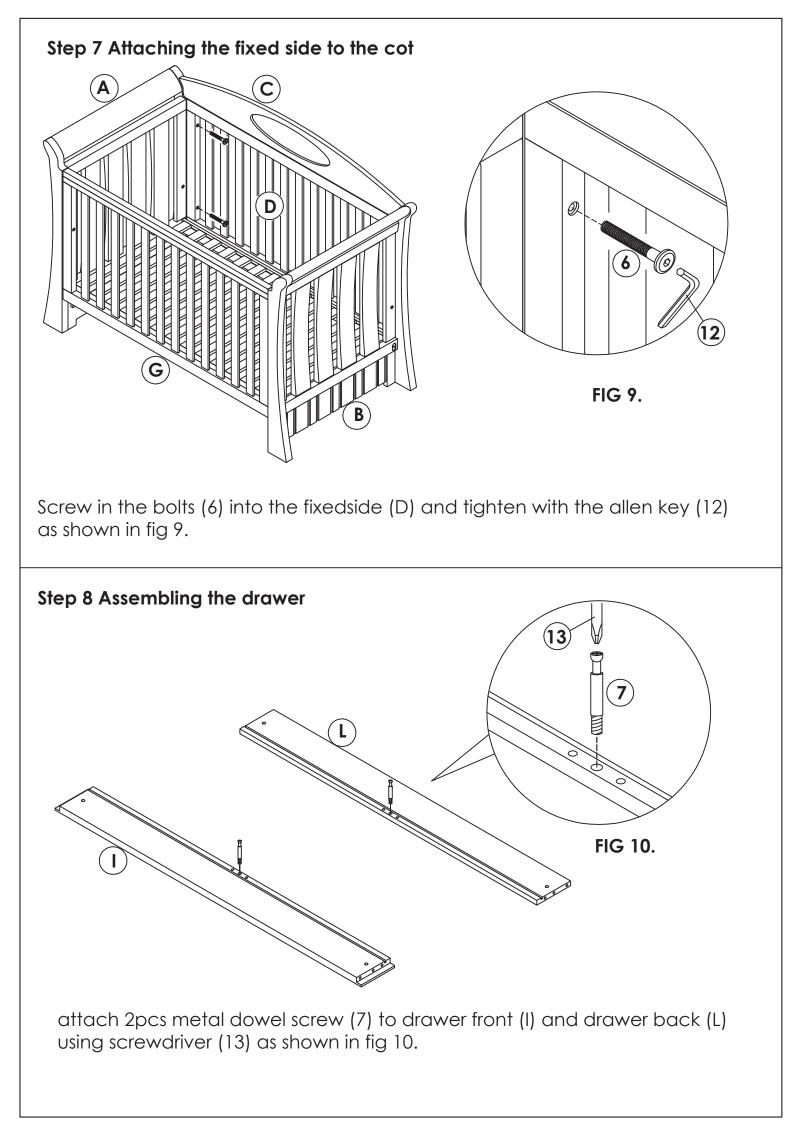

WARNING: TO PREVENT FALLS, THE MAXIMUM MATTRESS THICKNESS SHOULD NOT EXCEED 130mm.

| А | Left End      | 1pc |
|---|---------------|-----|
| В | Right End     | 1pc |
| С | Back Top Cap  | 1pc |
| D | Fixed Side    | 1pc |
| Е | Mattress Base | 1pc |
| F | Front Top Cap | 1pc |
| G | Drop Side     | 1pc |

| Η | Support Rail       | 2pcs |
|---|--------------------|------|
|   | Drawer Front       | 1pc  |
| J | Drawer Side Left   | 1pc  |
| Κ | Drawer Side Right  | 1pc  |
| L | Drawer Back        | 1pc  |
| Μ | Drawer Bottom      | 1pc  |
| Ν | Drawer Bottom Rail | 1pc  |