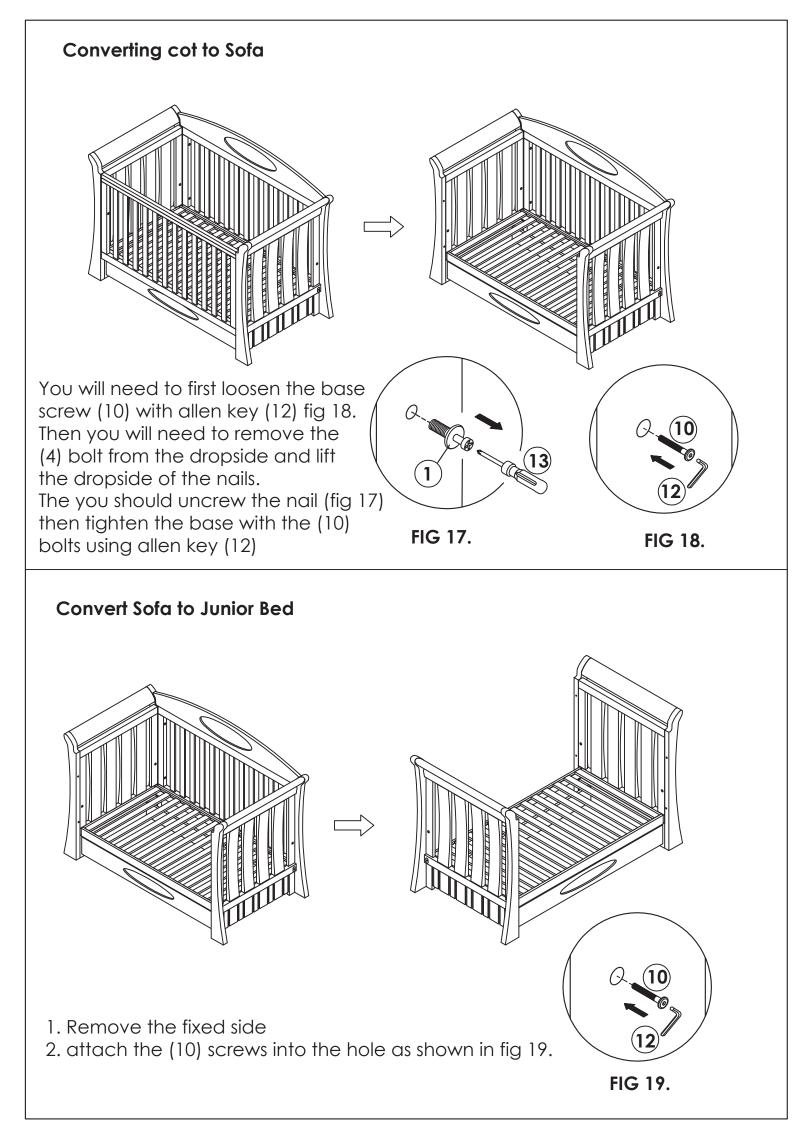

PREVENT FALLS, THE MAXIMUM MATTRESS THICKNESS SHOULD NOT EXCEED 130mm.







| А | Left End      | 1pc |
|---|---------------|-----|
| В | Right End     | 1pc |
| С | Back Top Cap  | 1pc |
| D | Fixed Side    | 1pc |
| Е | Mattress Base | 1pc |
| F | Front Top Cap | 1pc |
| G | Drop Side     | 1pc |

| Η | Support Rail       | 2pcs |
|---|--------------------|------|
|   | Drawer Front       | 1pc  |
| J | Drawer Side Left   | 1pc  |
| Κ | Drawer Side Right  | 1pc  |
| L | Drawer Back        | 1pc  |
| Μ | Drawer Bottom      | 1pc  |
| Ν | Drawer Bottom Rail | 1pc  |





Attach the front top cap (F) to dropside (G) using 4pcs bolts (6) with allen key (12) as shown in fig 3.



Screw in the bolts (4) into the dropside and tighten with the allen key (12) as shown in fig 6.





















## **CARE AND MAINTENANCE**

ALL LOVE N CARE PRODUCTS HAVE ONE YEAR WARRANTY FROM THE DATE OF PURCHASE.

IT IS RECOMMENDED TO REGULARLY INSPECT AND MAINTAIN MOVEMENT OF LOCKING DEVICES AND SECURITY OF ESSENTIAL COMPONENTS. REGULARLY CHECK ALL PARTS FOR WEAR AND TEAR.

YOUR FURNITURE MAY BE CLEANED BY WIPING WITH A DAMP CLOTH AND DRYING WITH A SOFT CLEAN CLOTH. DO NOT USE ABRASIVES, BLEACH, ALCOHOL OR AMMONIA-BASED HOUSEHOLD POLISHES. TAKE CARE WHEN HANDLING OR MOVING THE FURNITURE. CARELESS HANDLING MAY CAUSE DAMAGE.

CHECK THE COTS SCREWS AND LOCKS TO MAKE SURE THEY ARE ALL KEPT IN GOOD WORKING ORDER.

IF ANY OF THE PARTS ARE MISSING OR BROKEN YOU SHOULD CONTACT THE MANUFACTURER AND DISCONTINUE USING THE COT UNTIL THEY ARE REPLACED.

## WARRANTY AGAINST DEFECTS.

All Love n care pro