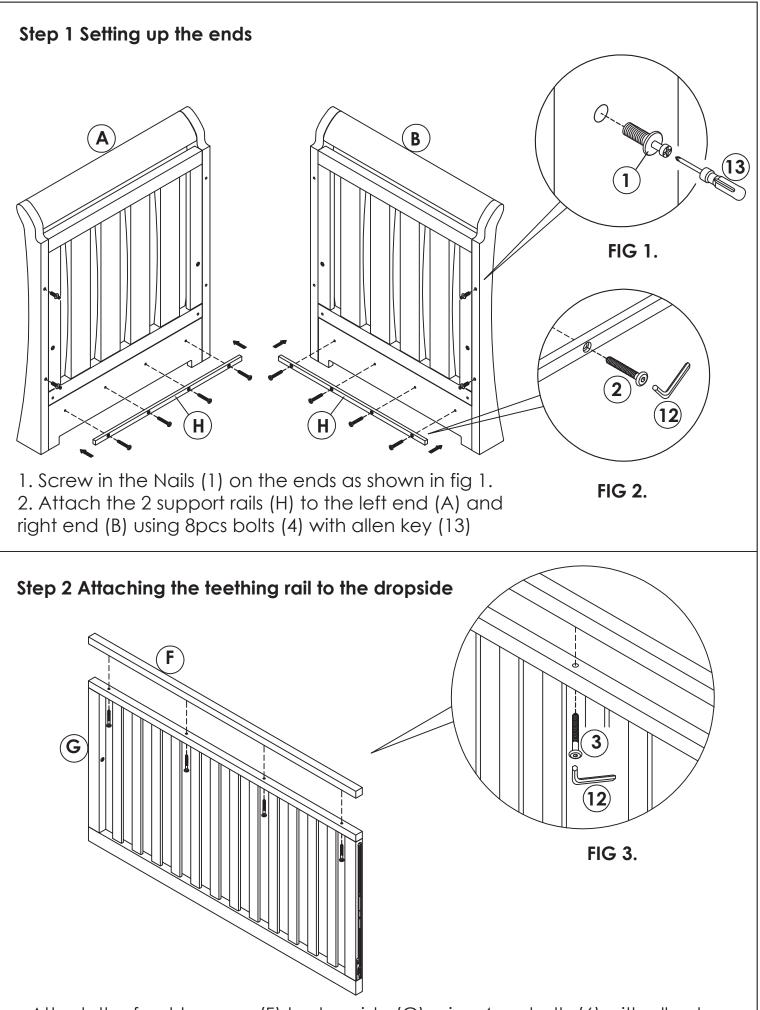

WARNING: TO PREVENT FALLS, THE MAXIMUM MATTRESS THICKNESS SHOULD NOT EXCEED 130mm.

| А | Left End      | 1pc |
|---|---------------|-----|
| В | Right End     | 1pc |
| С | Back Top Cap  | 1pc |
| D | Fixed Side    | 1pc |
| Е | Mattress Base | 1pc |
| F | Front Top Cap | 1pc |
| G | Drop Side     | 1pc |

| Η | Support Rail       | 2pcs |
|---|--------------------|------|
|   | Drawer Front       | 1pc  |
| J | Drawer Side Left   | 1pc  |
| Κ | Drawer Side Right  | 1pc  |
| L | Drawer Back        | 1pc  |
| Μ | Drawer Bottom      | 1pc  |
| Ν | Drawer Bottom Rail | 1pc  |