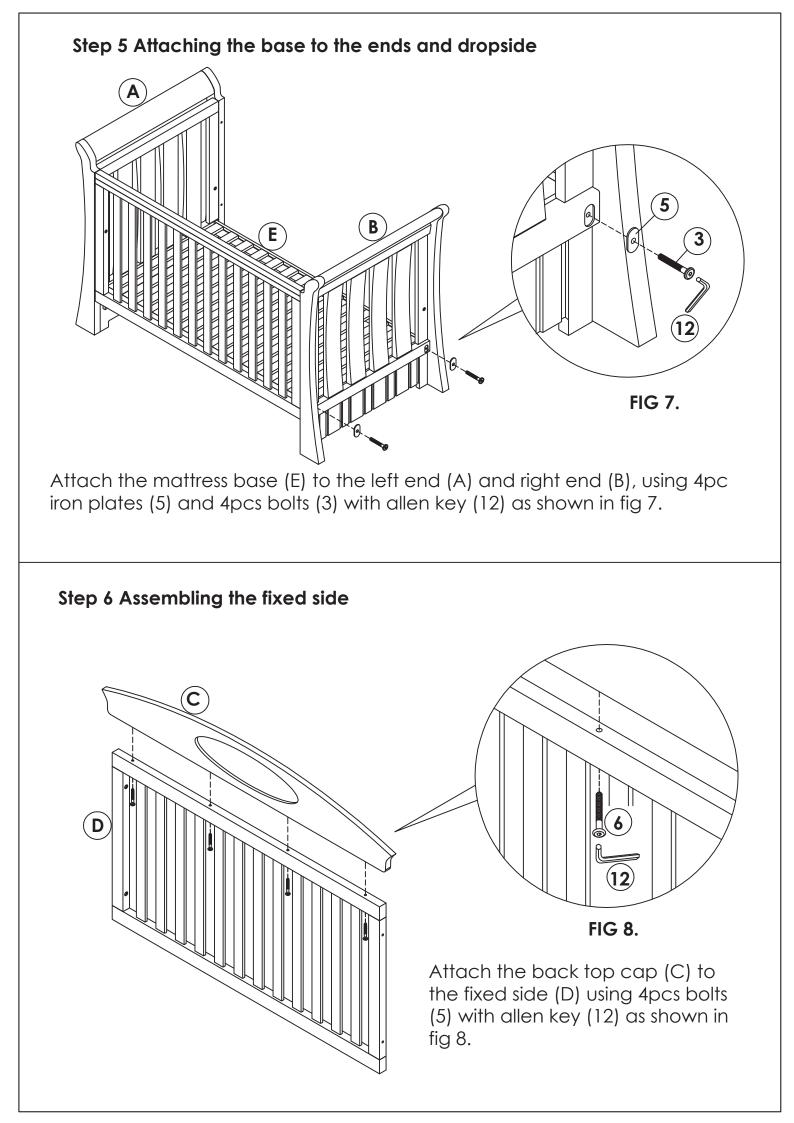

WARNING: TO PREVENT FALLS, THE MAXIMUM MATTRESS THICKNESS SHOULD NOT EXCEED 130mm.

| А | Left End      | 1pc |
|---|---------------|-----|
| В | Right End     | 1pc |
| С | Back Top Cap  | 1pc |
| D | Fixed Side    | 1pc |
| Е | Mattress Base | 1pc |
| F | Front Top Cap | 1pc |
| G | Drop Side     | 1pc |

| Η | Support Rail       | 2pcs |
|---|--------------------|------|
|   | Drawer Front       | 1pc  |
| J | Drawer Side Left   | 1pc  |
| Κ | Drawer Side Right  | 1pc  |
| L | Drawer Back        | 1pc  |
| Μ | Drawer Bottom      | 1pc  |
| Ν | Drawer Bottom Rail | 1pc  |

Attach the front top cap (F) to dropside (G) using 4pcs bolts (6) with allen key (12) as shown in fig 3.

Screw in the bolts (4) into the dropside and tighten with the allen key (12) as shown in fig 6.