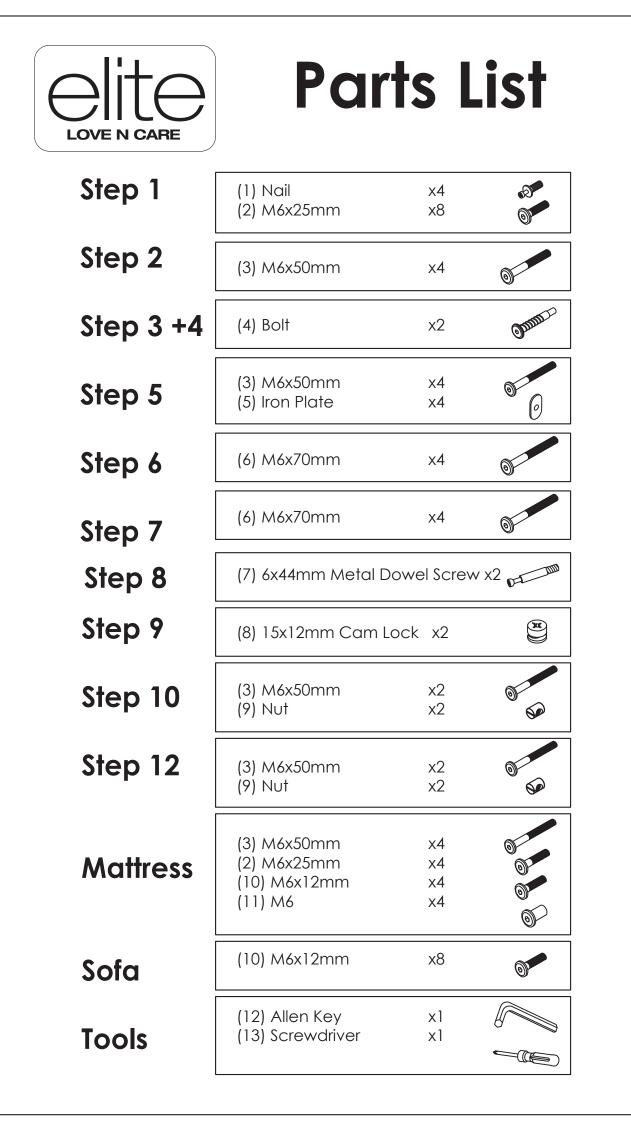

Attach the front top cap (F) to dropside (G) using 4pcs bolts (6) with allen key (12) as shown in fig 3.

Screw in the bolts (4) into the dropside and tighten with the allen key (12) as shown in fig 6.