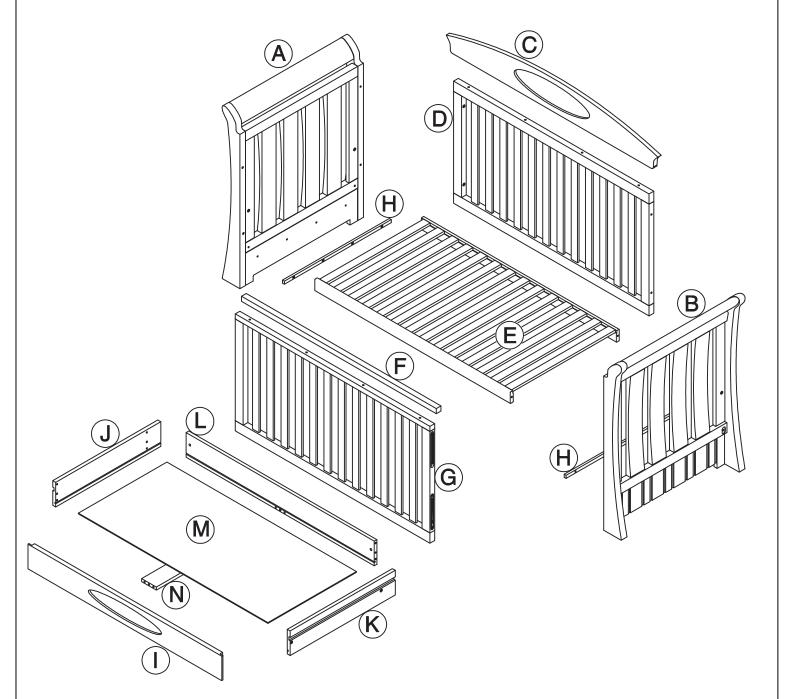

WARNING: TO PREVENT FALLS, THE MAXIMUM MATTRESS THICKNESS SHOULD NOT EXCEED 130mm.

| А | Left End      | 1pc |
|---|---------------|-----|
| В | Right End     | 1pc |
| С | Back Top Cap  | 1pc |
| D | Fixed Side    | 1pc |
| Е | Mattress Base | 1pc |
| F | Front Top Cap | 1pc |
| G | Drop Side     | 1pc |

| Η | Support Rail       | 2pcs |
|---|--------------------|------|
|   | Drawer Front       | 1pc  |
| J | Drawer Side Left   | 1pc  |
| Κ | Drawer Side Right  | 1pc  |
| L | Drawer Back        | 1pc  |
| Μ | Drawer Bottom      | 1pc  |
| Ν | Drawer Bottom Rail | 1pc  |