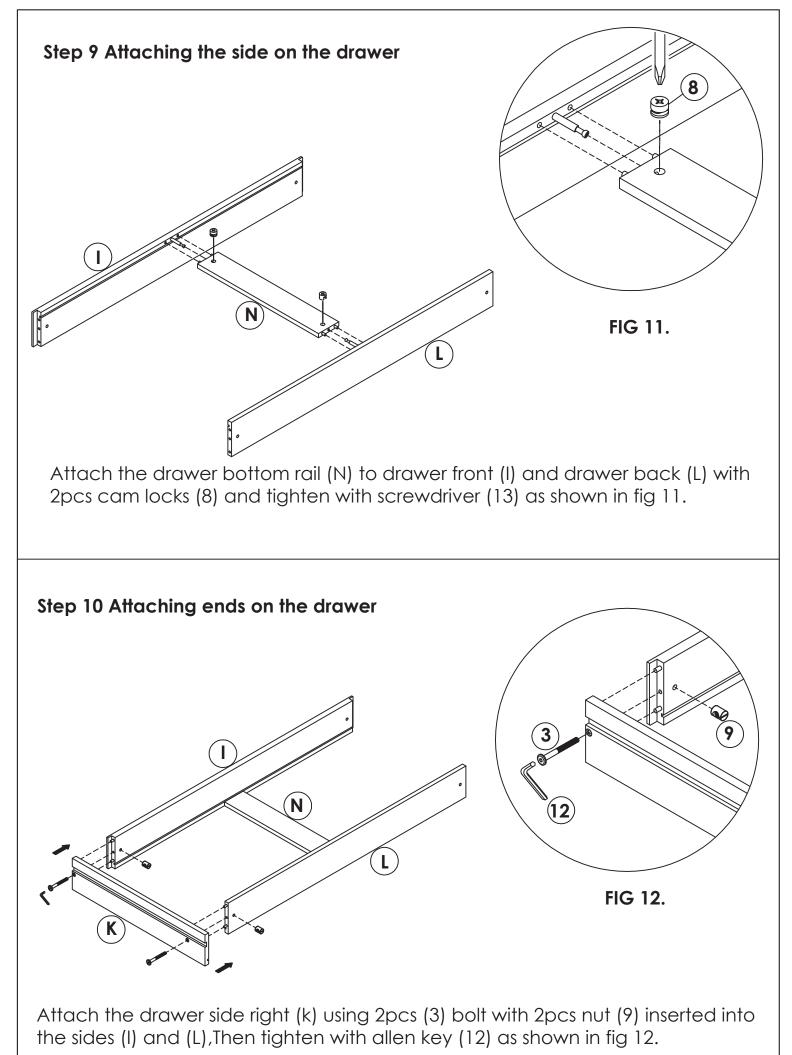

| Η | Support Rail       | 2pcs |
|---|--------------------|------|
|   | Drawer Front       | 1pc  |
| J | Drawer Side Left   | 1pc  |
| Κ | Drawer Side Right  | 1pc  |
| L | Drawer Back        | 1pc  |
| Μ | Drawer Bottom      | 1pc  |
| Ν | Drawer Bottom Rail | 1pc  |