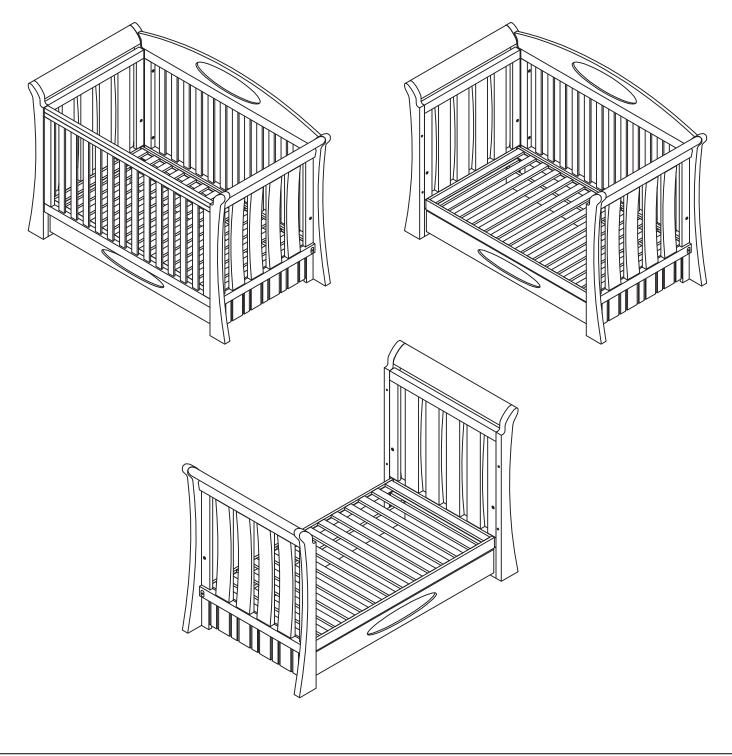

Congratulations on your new quality Love N Care product from our exclusive range of baby products. This exceptional design combines the most unique features that any baby product offers.

We are confident that you will appreciate its many highlights, including its reliability and durability. Your new product has been manufactured to comply with the Highest Quality Standards and comes with a 12-month warranty.

As you will soon learn there are many more great features about your new Love N Care product.





Safety guidelines and instructions must always be followed before making use of this product, please retain these instructions for future reference.

This product complies with product standard: AS/NZS 2172:2010 Cots for household use - Safety Requirements

## 

This cot has been designed for a child up to 25kg

Do not leave your child unattended when the dropside is in the lower position

RECOMMENDED MATTRESS SIZE: This cot has been manufactured for use with a mattress which measure 760mm wide by 1310mm long and 130mm in thickness.

The width and length are specific because it is important that the gaps between the mattress and the sides and ends of the cot will not exceed 40mm. This is to minimize the risk of a childs limb becoming caught in the gap. The thickness of the mattress has