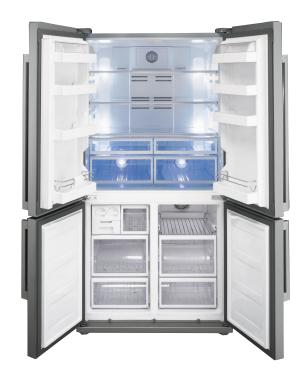

## smeg four-door refrigerator

volume

freezer 189 litres refrigerator 394 litres total 583 litres

920mmW  $\times$  765mmD (including handle)  $\times$  1825mmH size

shelving spill proof, safety glass

one shelf + four storage compartments + two-drawer ice compartment three + four storage compartments freezer

refrigerator

doors eight refrigerator (including two covered dairy compartments)

weight 135kg

features extra-fresh blue light area interior lighting in refrigerator

right-hand freezer zone can be converted to refrigerator (-24 to +10°C) (97 litres capacity)