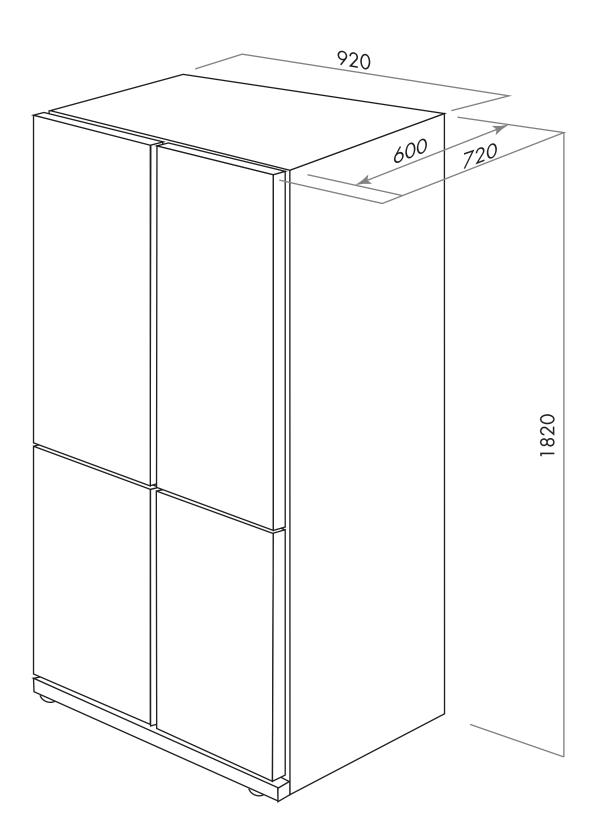

## smeg four-door refrigerator

volume

freezer 189 litres refrigerator 394 litres total 583 litres

920mmW  $\times$  765mmD (including handle)  $\times$  1825mmH size

shelving spill proof, safety glass

one shelf + four storage compartments + two-drawer ice compartment three + four storage compartments freezer

FQ60XPA

smeg four-door refrigerator

PLEASE NOTE: drawings are not to scale. They are to assist only.