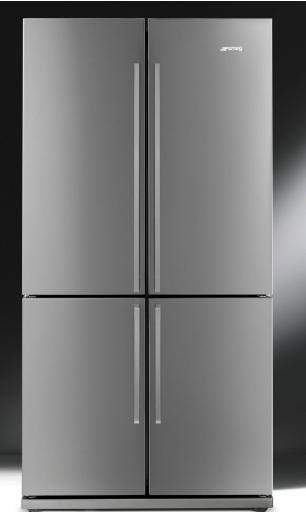

## FQ60XPA

## smeg four-door refrigerator

volume

freezer 189 litres refrigerator 394 litres total 583 litres

920mmW  $\times$  765mmD (including handle)  $\times$  1825mmH size

shelving spill proof, safety glass

one shelf + four storage compartments + two-drawer ice compartment three + four storage compartments freezer